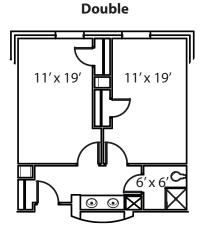

### Sage Point (continued)

Two-bedroom Double and Double Double Single Available to: First-Year Students

### Bedroom 1

Room: 209 sq. ft. Closet: 9 sq. ft.

## Bedroom 2

Room: 209 sq. ft. Closet: 9 sq. ft.

Bathroom: 36 sq. ft.