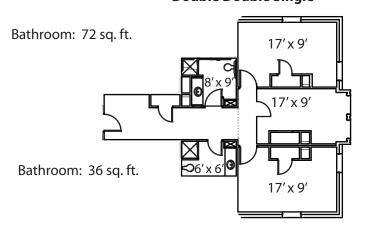

### **Double Double Single**

### Bedroom 1 (Double)

Room: 153 sq. ft. Closet: 9 sq. ft.

### Bedroom 2 (Single)

Room: 153 sq. ft. Closet: 9 sq. ft.

### **Bedroom 3 (Double)**

Room: 153 sq. ft. Closet: 9 sq. ft.

<sup>\*</sup> These floor plans are approximate only and may not reflect actual configurations. There may be variation in size.