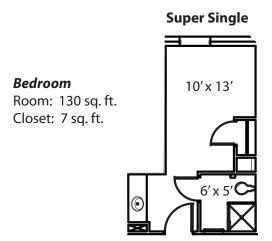

### Sage Point (continued)

Super Single and Super Double Available to: First Years \* limited

Bathroom: 30 sq. ft.