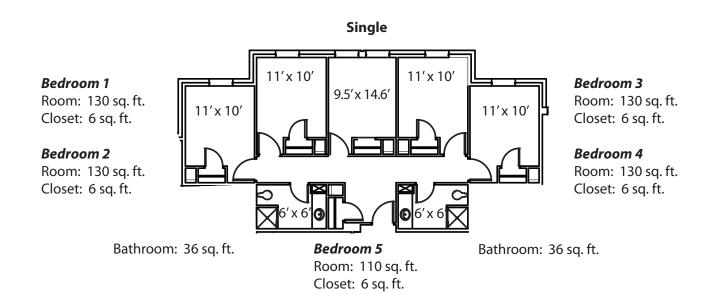

### **Sage Point**

Single Rooms with either two or five bedrooms. Available to: First-Year Students

# Single Room: 130 sq. ft. Room: 130 sq. ft. Closet: 6 sq. ft. 11'x 19' Bathroom: 36 sq. ft. Bathroom: 36 sq. ft. Bedroom 2 Room: 130 sq. ft. Closet: 6 sq. ft. Bathroom: 36 sq. ft.

<sup>\*</sup> These floor plans are approximate only and may not reflect actual configurations. There may be variation in size.